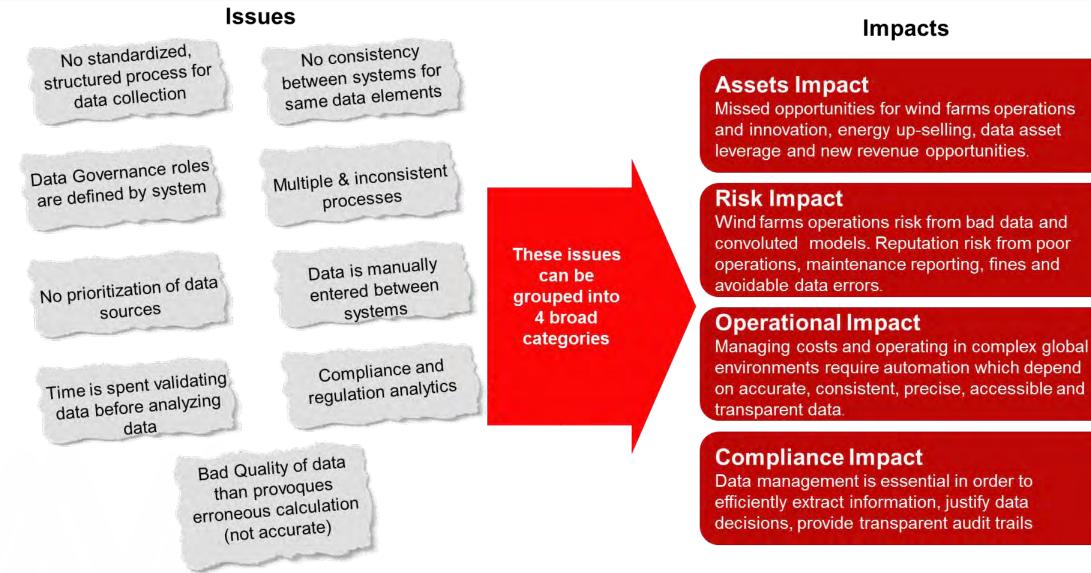

# **Big Data Approach in EDPR**

Sergio Valencia Galán





### WHY USE BIG DATA IN EDPR



2





### **BUSINESS NEEDS**





#### **Operation Optimization**



#### Advanced Reporting



Performance of Wind Turbines



#### Wind Turbine Life Extension









### CHALLENGE





# Scope: A new paradigm for business and innovation in the Company





### **ISSUES FOUND**









### **DATA GOVERNANCE MODEL**





## **Data Governance**

People involved, roles and responsibilities, day-to-day processes and procedures, measurement mechanisms, and technology enablers



#### **Data Management**

Process to implement de Data Governance Model, data shared, transversal calculations, ....



## **Data Quality**

Metrics and Measurement to identify problems, process definition, and when is a good data or not



#### Data Architecture

Global Data Architecture definition



#### **DATA QUALITY PROCESS**







#### ARCHITECTURE







#### ARCHITECTURE



ت Isoling





#### GOALS





WORKSHOP RENEWABLE SEVILLA 3 MAYO 2022