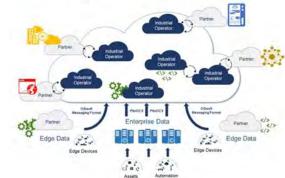

#### Data Architecture

Global Data Architecture definition

#### ARCHITECTURE

#### ARCHITECTURE

ت Isoling